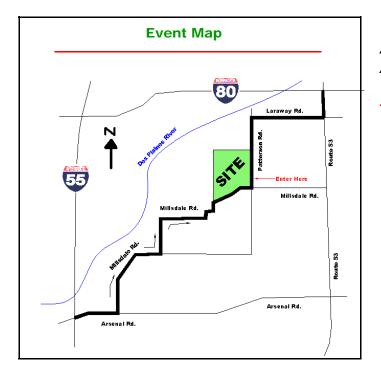

#### **Directions:**

From I-55 Take Arsenal Rd. Exit Go East 1.6 Miles to Millsdale Rd (turn at Stepan Sign) Turn Left on Millsdale, go 1.4 Miles (Past Stepan Plant) And Turn Left to follow Millsdale again. Follow winding road 2 Miles to Patterson. Turn Left on Patterson to Entrance.

From I-80, exit Rt. 53 south and follow to Laraway Road (stoplight). Turn right on Laraway and go about 2 miles to Patterson Rd. Turn Left on Patterson and go about 1 mile to Entrance.