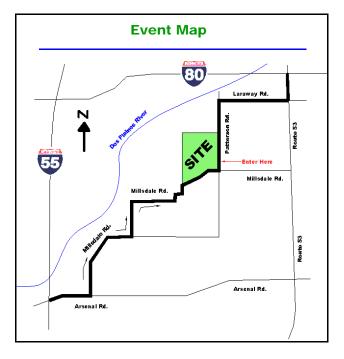

## **Directions:**

From I-55 Take Arsenal Rd. Exit Go East 1.6 Miles to Millsdale Rd (turn at Stepan Sign) Turn Left on Millsdale, go 1.4 Miles (Past Stepan Plant) And Turn Left to follow Millsdale again. Follow winding road 2 Miles to Patterson. Turn Left on Patterson to Entrance.

From I-80, exit Rt. 53 south and follow to Laraway Road (stoplight). Turn right on Laraway and go about 2 miles to Patterson Rd. Turn Left on Patterson and go about 1 mile to Entrance.