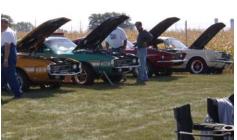

AND THE

CHICAGO VINTAGE MUSTANG CLUB

Trackside Mustang & Ford Car Show

Sunday, September 28, 2008

Autobahn Country Club - 3795 Patterson Rd. Joliet, IL

Win a raffle for a ride AT SPEED on the track in Henry V's Mustang track car! (pictured below) - Proceeds to Will-Grundy Medical Clinic

Rain or Shine

VINTAGE CAR SHOW FOR MUSTANGS & FORDS 1973 & OLDER ONLY!

See The Northwoods Shelby Club Vintage Racing Event During the Show!

Door Prizes! Full Consession Stand! Great Music!

Dash Plaques for the first 100 cars!